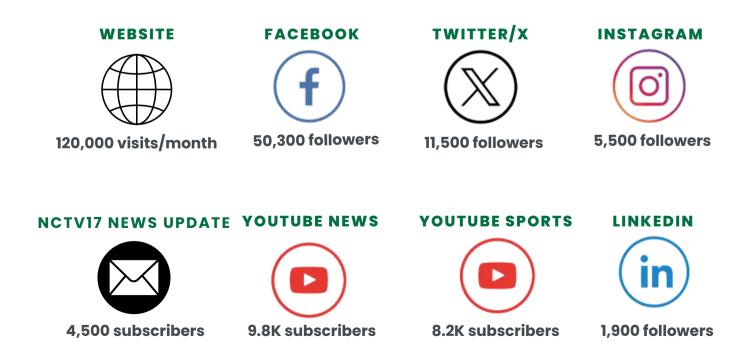

"NCTV17 provides local news and content that truly supports our community. We're now connected to people we wouldn't have met otherwise. It's invaluable, and we want to ensure this resource is available for all."

Jeff Ogross

NCTV17 Supporter Inform Connect Empower



uppor Nallers!

NCTV17 is your trusted source of local information that empowers and connects our community.

As Naperville's nonprofit television station, we deliver relevant, authentic, community-centered journalism that fosters understanding, promotes civic engagement, and reflects the diversity of the Naperville area.

## When your business or organization becomes a partner with NCTV17, your support fuels that mission!

While helping your brand gain valuable exposure through NCTV17's extensive marketing platforms.



Four Partnership levels

## **ANNUAL CORPORATE PARTNER SPONSORSHIP PACKAGES**

|                                                                                                                     | Producer<br><b>\$1,000</b> | Director<br>\$2,500     | Anchor<br>\$5,000       | Executive<br>Producer<br><b>\$10,000</b> |
|---------------------------------------------------------------------------------------------------------------------|----------------------------|-------------------------|-------------------------|------------------------------------------|
| Brand Exposure                                                                                                      |                            |                         |                         |